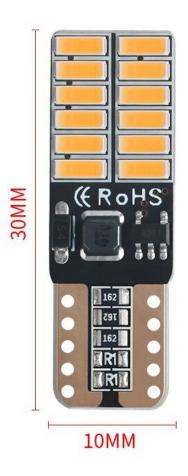

## **Product features:**

Light color: Red Angle of light: 360° Patience: T10, W5 W LED type: 4014 SMD Voltage: 12 V DC Number of LEDs: 24 CANBUS Chip: YES Waterproof grade: IP22

## **Product description:**

Very powerful LED parking light bulb with 24 SMD diodes type 4014 and high efficiency. Thanks to its 360° design, it is a worthy replacement for the all-glass W5W bulb. It contains a **CANBUS Chip** which does not report the error of a cracked bulb in newer cars.

24x SMD LED type 4014 light color: red socket: T10, W5W light angle: 360° lifetime: 50000 hours power consumption: 1.8W voltage: 12V current: 0.15A