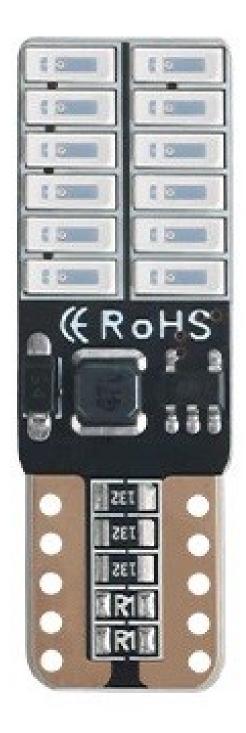

## **Product features:**

Light color: Red Angle of light: 360° Patience: T10, W5 W LED type: 4014 SMD Voltage: 12 V DC Number of LEDs: 24 CANBUS Chip: YES Waterproof grade: IP22

## **Product description:**

Very powerful LED parking light bulb with 24 SMD diodes type 4014 and high efficiency. Thanks to its 360° design, it is a worthy replacement for the all-glass W5W bulb. It contains a **CANBUS Chip** which does not report the error of a cracked bulb in newer cars.

24x SMD LED type 4014 light color: red socket: T10, W5W light angle: 360° lifetime: 50000 hours power consumption: 1.8W voltage: 12V current: 0.15A