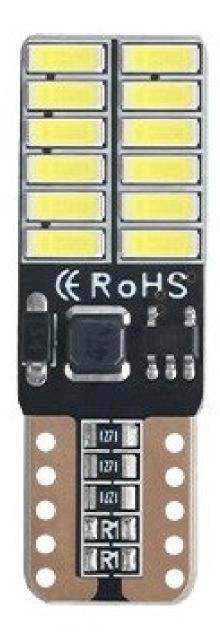

## **Product features:**

Light color: White Angle of light: 360° Patience: T10, W5 W LED type: 4014 SMD Voltage: 12 V DC Number of LEDs: 24 CANBUS Chip: YES Waterproof grade: IP22

## **Product description:**

Very powerful LED parking light bulb with 24 SMD diodes type 4014 and high efficiency. Thanks to its 360° design, it is a worthy replacement for the all-glass W5W bulb. It contains a **CANBUS Chip** which does not report the error of a cracked bulb in newer cars.

24x SMD LED type 4014 light colour: white socket: T10, W5W light angle: 360° lifetime: 50000 hours power consumption: 1.8W

voltage: 12V current: 0.15A