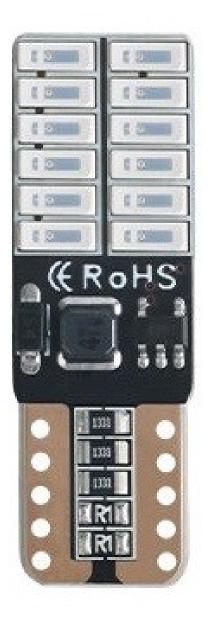

## **Product features:**

Light color: Blue Angle of light: 360° Patience: T10, W5 W LED type: 4014 SMD Voltage: 12 V DC Number of LEDs: 24 CANBUS Chip: YES Waterproof grade: IP22

## **Product description:**

Very powerful LED parking light bulb with 24 SMD diodes type 4014 and high efficiency. Thanks to its 360° design, it is a worthy replacement for the all-glass W5W bulb. It contains a **CANBUS Chip** which does not report the error of a cracked bulb in newer cars.

24x SMD LED type 4014 light color: blue socket: T10, W5W light angle: 360° lifetime: 50000 hours power consumption: 1.8W

voltage: 12V current: 0.15A