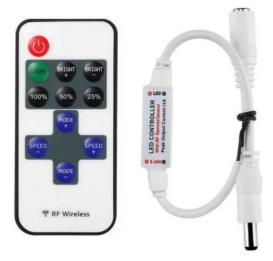

## **Product description:**

Small but highly functional. Includes 5 functions in dynamic mode, 8 functions in static mode, dimmer. Many kinds of modes, such as static color, gradual change, strobe, etc. Auto-memory function (save last setting). Used for single color LED strip, such as 5050, 3528, etc or LEDs.

RF Driver with 10 buttons working frequency 433.92 MHz working temperature: -20 to 60°C brightness control voltage 12V max power 12A

connectors 5.5x2.1mm