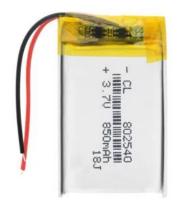

## Li-Pol battery 850mAh, 3.7V, 802540

Reference: AM9106

EAN13: -

UPC: 85078000

## **Product features:**

Capacity: 850 mAh Capacity (Wh): 3.15 Wh Voltage: 3.7V DC Thickness: 8.0mm

Discharge current: 1C

2000 charging cycles

Minimum self-discharge (approx. 5% per month)

Operating temperature: -10 - 50°C

Size: 40x25x8mm

Type Marking: 802540

WARNING: If the voltage drops below 2.5V, the battery may be irreversibly destroyed.