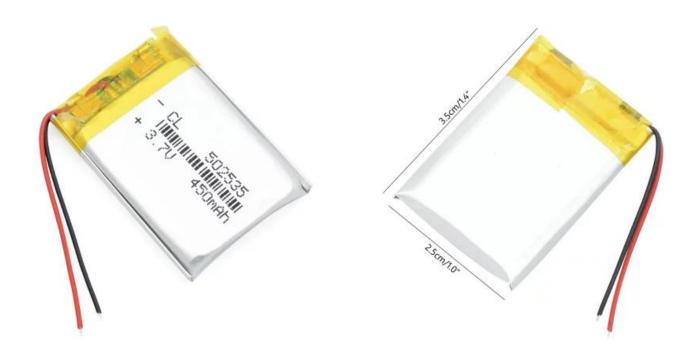

Integrated protection chip.

Voltage: 3.7V

Capacity: 450mAh

Charging voltage: 3.7-4.2V DC

Charging cycles: 2000

Minimum self-discharge (about 5% per month)

Operating temperature: -10 - 50°C

Size: 35x25x5mm