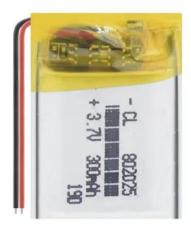

## Li-Pol battery 300mAh, 3.7V, 802025

Reference: AM0414 EAN13: -UPC: 85078000

Integrated protection chip.

Voltage: 3.7V

Capacity: 300mAh

Charging voltage: 3.7-4.2V DC

Charging cycles: 2000

Minimum self-discharge (about 5% per month)

Operating temperature: -10 - 50°C

Size: 25x20x8mm

Type Marking: 802025

WARNING: If the voltage drops below 2.7V, the battery may be irreversibly destroyed.