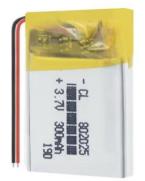

## Li-Pol battery 300mAh, 3.7V, 802025

Reference: AM0414 EAN13: -UPC: 85078000

Integrated protection chip.

Voltage: 3.7V

Capacity: 300mAh

Charging voltage: 3.7-4.2V DC

Charging cycles: 2000

Minimum self-discharge (about 5% per month)

Operating temperature: -10 - 50°C

Size: 25x20x8mm

Type Marking: 802025

WARNING: If the voltage drops below 2.7V, the battery may be irreversibly destroyed.