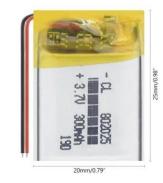

## Li-Pol battery 300mAh, 3.7V, 802025

Reference: AM0414 EAN13: -UPC: 85078000

Integrated protection chip.

Voltage: 3.7V

Capacity: 300mAh

Charging voltage: 3.7-4.2V DC

Charging cycles: 2000

Minimum self-discharge (about 5% per month)

Operating temperature: -10 - 50°C

Size: 25x20x8mm

Type Marking: 802025

WARNING: If the voltage drops below 2.7V, the battery may be irreversibly destroyed.