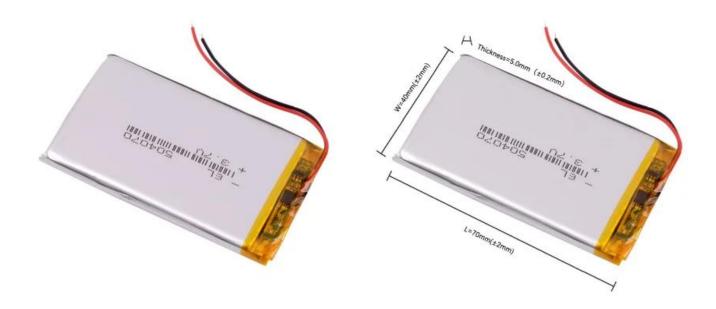

Integrated protection chip.

Voltage: 3.7V

Capacity: 1600mAh

Charging voltage: 3.7-4.2V DC

Charging cycles: 2000

Minimum self-discharge (about 5% per month)

Operating temperature: -10 - 50°C

Size: 70x40x5mm

Type Marking: 504070

WARNING: If the voltage drops below 2.7V, the battery may be irreversibly destroyed.