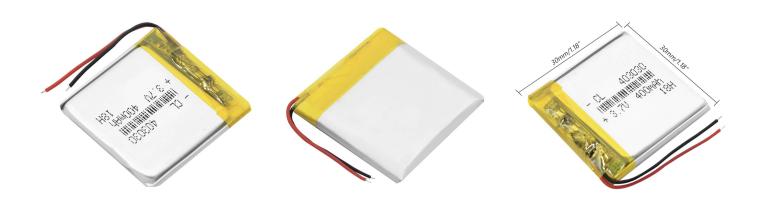

## Li-Pol battery 400mAh, 3.7V, 403030

Reference: AM0901

EAN13: -UPC: 85078000

Integrated protection chip.

Voltage: 3.7V

Capacity: 400mAh

Charging voltage: 3.7-4.2V DC

Charging cycles: 2000

Minimum self-discharge (about 5% per month)

Operating temperature: -10 - 50°C

Size: 30x30x4mm

Type Marking: 403030

WARNING: If the voltage drops below 2.7V, the battery may be irreversibly destroyed.