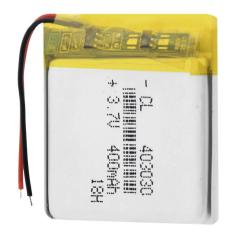

## Li-Pol battery 400mAh, 3.7V, 403030

Reference: AM0901

EAN13: -UPC: 85078000

Integrated protection chip.

Voltage: 3.7V

Capacity: 400mAh

Charging voltage: 3.7-4.2V DC

Charging cycles: 2000

Minimum self-discharge (about 5% per month)

Operating temperature: -10 - 50°C

Size: 30x30x4mm

Type Marking: 403030

WARNING: If the voltage drops below 2.7V, the battery may be irreversibly destroyed.