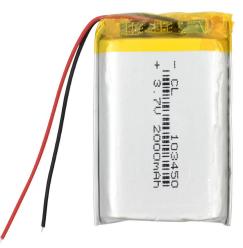

## Li-Pol battery 2000mAh, 3.7V, 103450, 2 wires

Reference: AM2685 EAN13: -UPC: 85078000

## Product features:

Capacity: 2000 mAh Capacity (Wh): 7.4 Wh Voltage: 3.7 V DC Connector: Without connector Thickness: 10 mm Discharge current: 1C Number of wires: 3

Integrated protection chip.

Voltage: 3.7V

Capacity: 2000mAh

Charging voltage: 3.7-4.2V DC

Charging cycles: 2000

Minimum self-discharge (about 5% per month)

Operating temperature: -10 - 50°C

Size: 50x34x10mm

Type Marking: 103450

WARNING: If the voltage drops below 2.7V, the battery may be irreversibly destroyed.