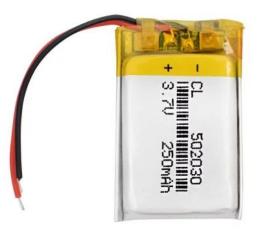

## Li-Pol battery 250mAh, 3.7V, 502030

Reference: AM9282 EAN13: -UPC: 85078000

Integrated protection chip.

Voltage: 3.7V

Capacity: 250mAh

Charging voltage: 3.7-4.2V DC

Charging cycles: 2000

Minimum self-discharge (about 5% per month)

Operating temperature: -10 - 50°C

Size: 30x20x5mm

Type Marking: 502030

WARNING: If the voltage drops below 2.7V, the battery may be irreversibly destroyed.