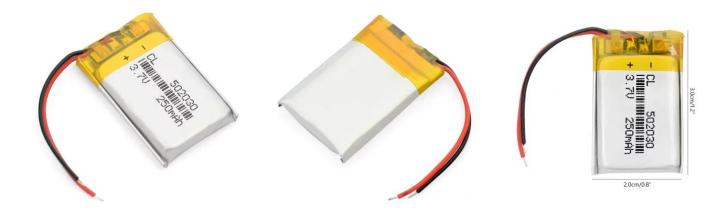

## Li-Pol battery 250mAh, 3.7V, 502030

Reference: AM9282 EAN13: -UPC: 85078000

Integrated protection chip.

Voltage: 3.7V

Capacity: 250mAh

Charging voltage: 3.7-4.2V DC

Charging cycles: 2000

Minimum self-discharge (about 5% per month)

Operating temperature: -10 - 50°C

Size: 30x20x5mm

Type Marking: 502030

WARNING: If the voltage drops below 2.7V, the battery may be irreversibly destroyed.