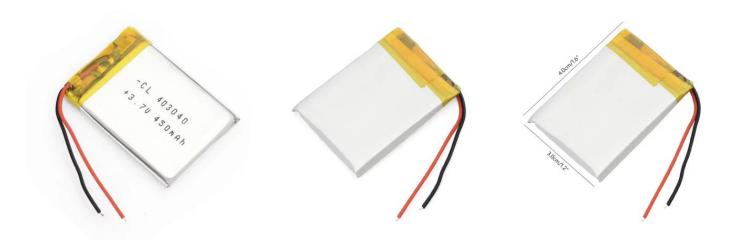

## Li-Pol battery 450mAh, 3.7V, 403040

Reference: AM3682

EAN13: -UPC: 85078000

Integrated protection chip.

Voltage: 3.7V

Capacity: 450mAh

Charging voltage: 3.7-4.2V DC

Charging cycles: 2000

Minimum self-discharge (about 5% per month)

Operating temperature: -10 - 50°C

Size: 40x30x4mm

Type Marking: 403040

WARNING: If the voltage drops below 2.7V, the battery may be irreversibly destroyed.