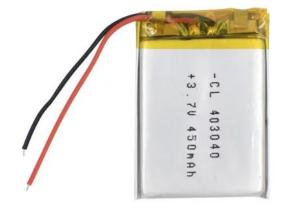

## Li-Pol battery 450mAh, 3.7V, 403040

Reference: AM3682

EAN13: -UPC: 85078000

Integrated protection chip.

Voltage: 3.7V

Capacity: 450mAh

Charging voltage: 3.7-4.2V DC

Charging cycles: 2000

Minimum self-discharge (about 5% per month)

Operating temperature: -10 - 50°C

Size: 40x30x4mm

Type Marking: 403040

WARNING: If the voltage drops below 2.7V, the battery may be irreversibly destroyed.