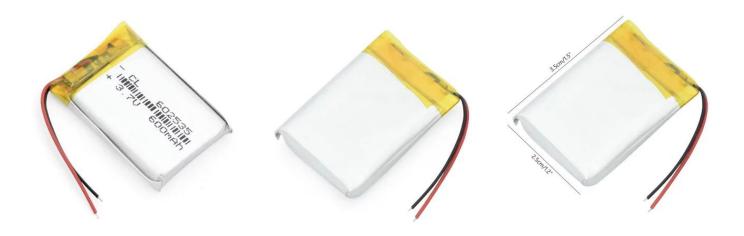

Integrated protection chip.

Voltage: 3.7V

Capacity: 600mAh

Charging voltage: 3.7-4.2V DC

Charging cycles: 2000

Minimum self-discharge (about 5% per month)

Operating temperature: -10 - 50°C

Size: 35x25x6mm