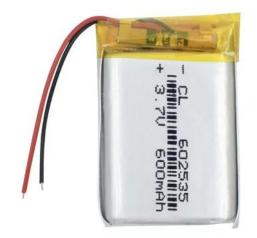

## Li-Pol battery 600mAh, 3.7V, 602535

Reference: AM7042

EAN13: -

UPC: 85078000

## **Product features:**

Capacity: 600 mAh Capacity (Wh): 2.22 Wh Voltage: 3.7V DC Thickness: 6.0mm Discharge current: 1C

Integrated protection chip.

Voltage: 3.7V

Capacity: 600mAh

Charging voltage: 3.7-4.2V DC

Charging cycles: 2000

Minimum self-discharge (about 5% per month)

Operating temperature: -10 - 50°C

Size: 35x25x6mm

Type Marking: 602535

WARNING: If the voltage drops below 2.7V, the battery may be irreversibly destroyed.