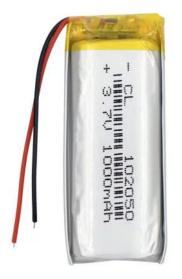

## Li-Pol battery 1000mAh, 3.7V, 102050

Reference: AM6150

EAN13: -UPC: 85078000

## **Product features:**

Capacity: 1000 mAh Voltage: 3.7V DC Width: 20mm Thickness: 10mm Discharge current: 1C

Integrated protection chip.

Voltage: 3.7V

Capacity: 1000mAh

Charging voltage: 3.7-4.2V DC

2000 charging cycles

Minimum self-discharge (about 5% per month)

Operating temperature: -10 - 50°C

Size: 50x20x10mm

Type Marking: 102050

WARNING: If the voltage drops below 2.7V, the battery may be irreversibly destroyed.