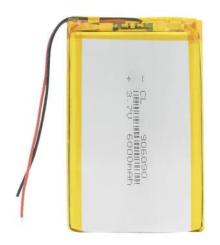

## Li-Pol battery 6000mAh, 3.7V, 906090

Reference: AM8930

EAN13: -UPC: 85078000

Integrated protection chip.

Voltage: 3.7V

Capacity: 6000mAh

Charging voltage: 3.7-4.2V DC

Charging cycles: 2000

Minimum self-discharge (about 5% per month)

Operating temperature: -10 - 50°C

Size: 90x60x9mm

Type Marking: 906090

WARNING: If the voltage drops below 2.7V, the battery may be irreversibly destroyed.