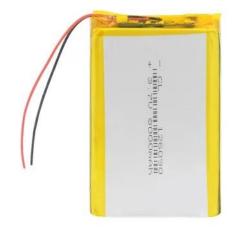

## Li-Pol battery 8000mAh, 3.7V, 126090

Reference: AM3431 EAN13: -UPC: 85078000

## **Product features:**

Capacity: 8000 mAh Capacity (Wh): 29.6 Wh Voltage: 3.7V DC Thickness: 12mm Discharge current: 1C

Integrated protection chip.

Voltage: 3.7V

Capacity: 8000mAh

Charging voltage: 3.7-4.2V DC

2000 charging cycles

Minimum self-discharge (about 5% per month)

Operating temperature: -10 - 50°C

Size: 90x60x12mm