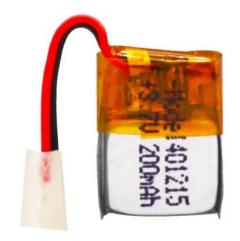

## Li-Pol battery 60mAh, 3.7V, 401215

Reference: AM0051

EAN13: -UPC: 85078000

Type Marking: 401215

WARNING: If the voltage drops below 2.7V, the battery may be irreversibly destroyed.