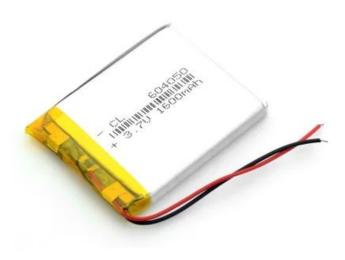

# Li-Pol battery 1600mAh, 3.7V, 604050

Reference: AM7559 EAN13: -UPC: 85078000

#### **Product features:**

Capacity: 1600 mAh Capacity (Wh): 5.92 Wh Voltage: 3.7V DC Thickness: 6.0mm Discharge current: 1C

Integrated protection chip.

Voltage: 3.7V

Capacity: 1600mAh

Charging voltage: 3.7-4.2V DC

Charging cycles: 2000

Minimum self-discharge (about 5% per month)

Operating temperature: -10 - 50°C

Size: 50x40x6mm

Type Marking: 604050

WARNING: If the voltage drops below 2.7V, the battery may be irreversibly destroyed.