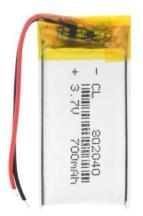

## Li-Pol battery 700mAh, 3.7V, 802040

Reference: AM1178

EAN13: -

UPC: 85078000

Integrated protection chip.

Voltage: 3.7V

Capacity: 700mAh

Charging voltage: 3.7-4.2V DC

2000 charging cycles

Minimum self-discharge (about 5% per month)

Operating temperature: -10 - 50°C

Size: 40x20x8mm

Type Marking: 802040

WARNING: If the voltage drops below 2.7V, the battery may be irreversibly destroyed.