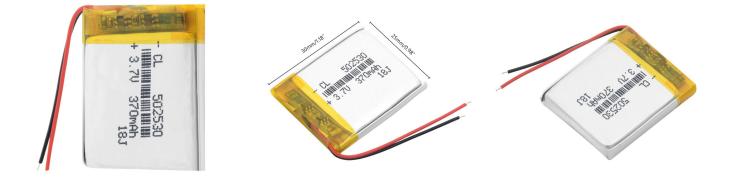

## Li-Pol battery 370mAh, 3.7V, 502530

Reference: AM3420 EAN13: -UPC: 85078000

## **Product features:**

Capacity: 370 mAh Capacity (Wh): 1.369 Wh Voltage: 3.7 V DC Connector: Without connector Thickness: 5.0 mm Discharge current: 1C

Integrated protection chip.

Voltage: 3.7V

Capacity: 370mAh

Charging voltage: 3.7-4.2V DC

Charging cycles: 2000

Minimum self-discharge (about 5% per month)

Operating temperature: -10 - 50°C

Size: 30x25x5mm

Type Marking: 502530

WARNING: If the voltage drops below 2.7V, the battery may be irreversibly destroyed.