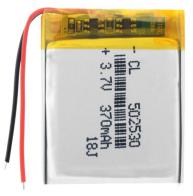

## Li-Pol battery 370mAh, 3.7V, 502530

Reference: AM3420 EAN13: -UPC: 85078000

## **Product features:**

Capacity: 370 mAh Capacity (Wh): 1.369 Wh Voltage: 3.7 V DC Connector: Without connector Thickness: 5.0 mm Discharge current: 1C

Integrated protection chip.

Voltage: 3.7V

Capacity: 370mAh

Charging voltage: 3.7-4.2V DC

Charging cycles: 2000

Minimum self-discharge (about 5% per month)

Operating temperature: -10 - 50°C

Size: 30x25x5mm

Type Marking: 502530

WARNING: If the voltage drops below 2.7V, the battery may be irreversibly destroyed.