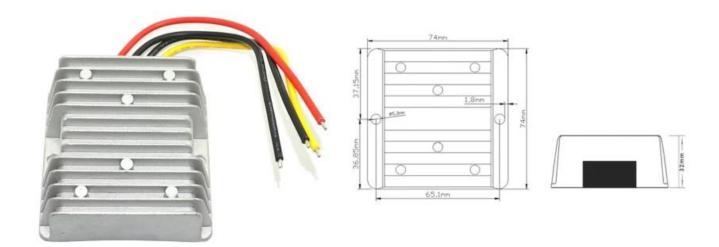

2240

EAN13: -UPC: 85044090

## **Product attributes:**

## **Product features:**

Input voltage: 12V DC Output voltage: 36V DC Output current: 6A Output power: 216W Waterproof grade: IP68 Lifetime: 100,000 hours



## **Product description:**

Very high quality DC/DC voltage converter from 12V DC to 36V DC max. 6A.

Device for powering devices at 36V in places where there is only a 12V battery or other 12V source.

Input voltage: 12 V DC (range 9-16 V DC) Output voltage: 36 V DC, max. 6A

Efficiency: 94%

No-load consumption: max. 70mA

Protection against overload, overvoltage, overheating, short circuit

Aluminum construction with fins for heat dissipation

Certificates: CE, ROHS

Working temperature: -40 ~ +80 °C

Ambient humidity: 0~95%

Protection: IP68 Size: 74x74x32mm Weight: 300g