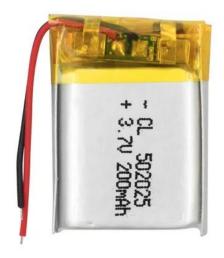

## Li-Pol battery 200mAh, 3.7V, 502025

Reference: AM5932

EAN13: -UPC: 85078000

Integrated protection chip.

Voltage: 3.7V

Capacity: 200mAh

Charging voltage: 3.7-4.2V DC

2000 charging cycles

Minimum self-discharge (about 5% per month)

Operating temperature: -10 - 50°C

Size: 25x20x5mm

Type Marking: 502025

WARNING: If the voltage drops below 2.7V, the battery may be irreversibly destroyed.