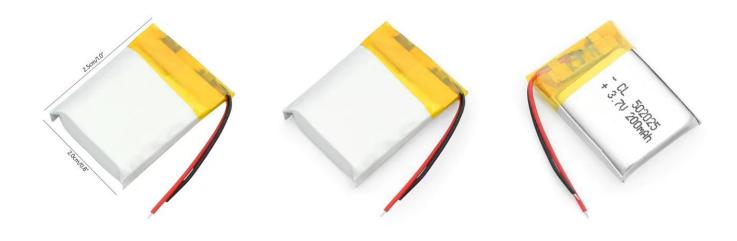

## Li-Pol battery 200mAh, 3.7V, 502025

Reference: AM5932

EAN13: -UPC: 85078000

Integrated protection chip.

Voltage: 3.7V

Capacity: 200mAh

Charging voltage: 3.7-4.2V DC

2000 charging cycles

Minimum self-discharge (about 5% per month)

Operating temperature: -10 - 50°C

Size: 25x20x5mm

Type Marking: 502025

WARNING: If the voltage drops below 2.7V, the battery may be irreversibly destroyed.