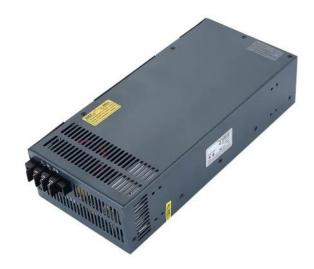

## **Product description:**

Switching industrial power supply designed for built-in or in distribution cabinets. This power supply is of industrial design, it is covered with a metal frame with IP20 protection, it has a standard terminal block with screws for connecting the input mains voltage including a ground wire and one DC output. The power supply has short circuit protection, over voltage protection and over current protection. The industrial power supply is actively cooled. The power supply includes an LED which serves to indicate the power supply, as well as an adjustment trimmer which allows the output voltage of the power supply to be adjusted.

Input voltage: 190-240 V AC, 47-63 Hz. Output voltage: 27 V DC, max. 55A Trimmer regulated range: 24-30 V DC Efficiency: 85.5% Overload protection (10550%), overvoltage, short-circuit (auto recovery) Overtemperature protection:  $\geq$ 70°C (reset when below 50°C) Tested for 2G vibration (10-500Hz/10min) Insulation resistance: I/P-O/P, I/P-FG, O/P-FG:100M Ohms/500VDC Metal construction Operating temperature: 0~50°C Ambient humidity: 0~95% For indoor use only (IP20 protection) Size: 291x132x68mm