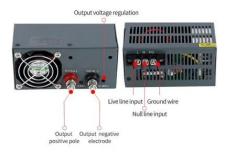

## **Product description:**

Switching industrial power supply designed for built-in or in distribution cabinets. This power supply is of industrial design, it is covered with a metal frame with IP20 protection, it has a standard terminal block with screws for connecting the input mains voltage including a ground wire and one DC output. The power supply has short circuit protection, over voltage protection and over current protection. The industrial power supply is actively cooled. The power supply includes an LED which serves to indicate the power supply, as well as an adjustment trimmer which allows the output voltage of the power supply to be adjusted.

Input voltage: 190-240 V AC, 47-63 Hz. Output voltage: 27 V DC, max. 55A Trimmer regulated range: 24-30 V DC Efficiency: 85.5% Overload protection (10550%), overvoltage, short-circuit (auto recovery) Overtemperature protection:  $\geq$ 70°C (reset when below 50°C) Tested for 2G vibration (10-500Hz/10min) Insulation resistance: I/P-O/P, I/P-FG, O/P-FG:100M Ohms/500VDC Metal construction Operating temperature: 0~50°C Ambient humidity: 0~95% For indoor use only (IP20 protection) Size: 291x132x68mm