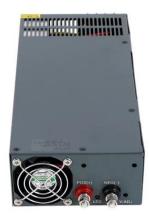

## **Product description:**

Switching industrial power supply designed for built-in or in distribution cabinets. This power supply is of industrial design, it is covered with a metal frame with IP20 protection, it has a standard terminal block with screws for connecting the input mains voltage including a ground wire and one DC output. The power supply has short circuit protection, over voltage protection and over current protection. The industrial power supply is actively cooled. The power supply includes an LED which serves to indicate the power supply, as well as an adjustment trimmer which allows the output voltage of the power supply to be adjusted.

Input voltage: 190-240 V AC, 47-63 Hz. Output voltage: 27 V DC, max. 55A Trimmer regulated range: 24-30 V DC Efficiency: 85.5% Overload protection (10550%), overvoltage, short-circuit (auto recovery) Overtemperature protection:  $\geq$ 70°C (reset when below 50°C) Tested for 2G vibration (10-500Hz/10min) Insulation resistance: I/P-O/P, I/P-FG, O/P-FG:100M Ohms/500VDC Metal construction Operating temperature: 0~50°C Ambient humidity: 0~95% For indoor use only (IP20 protection) Size: 291x132x68mm