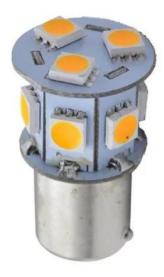

## BA15S, 9 SMD 5050 LEDs, 6V - Orange

Reference: AM3425 EAN13: -UPC: 85395200

## **Product features:**

Light color: Orange Angle of light: 360° Patience: BA15S LED type: 5050 SMD Voltage: 6V DC Waterproof grade: IP22 Lifetime: 50,000 hours

## **Product description:**

Bulb suitable for brake or position lights.

9x 5050 SMD LEDsluminous intensity 180lmmax. current 200mA very long lifetime resistant to shocks, frequent switching on and off high luminous intensity minimum current consumption excellent for vehicles where frequent cracking of conventional bulbs occurs for all cars, vans and motorcycles with on-board voltage 6V

size 38x19mm