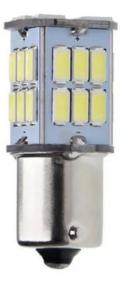

## BA15S, 30 SMD 5730 LED, 6V - White

Reference: AM1640 EAN13: -UPC: 85395200

## **Product features:**

Light color: White Angle of light: 360° Patience: BA15S LED type: 5730 SMD Voltage: 6V DC Waterproof grade: IP22 Lifetime: 50,000 hours

## **Product description:**

Bulb suitable for brake or position lights.

30x 5730 SMD LEDsluminous intensity 860lmmax. current 300mA very long lifetime resistant to shocks, frequent switching on and off high luminous intensity minimum current consumption excellent for vehicles where frequent cracking of conventional bulbs occurs for all cars, vans and motorcycles with on-board voltage 6Vsize 43x17mm