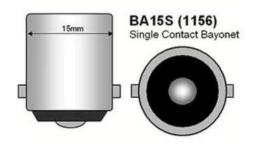

## **Product features:**

Light color: White Angle of light: 360° Patience: BA15S LED type: 5730 SMD Voltage: 6V DC Waterproof grade: IP22 Lifetime: 50,000 hours

## **Product description:**

Bulb suitable for brake or position lights.

30x 5730 SMD LEDsluminous intensity 860lmmax. current 300mA very long lifetime resistant to shocks, frequent switching on and off high luminous intensity minimum current consumption excellent for vehicles where frequent cracking of conventional bulbs occurs for all cars, vans and motorcycles with on-board voltage 6Vsize 43x17mm