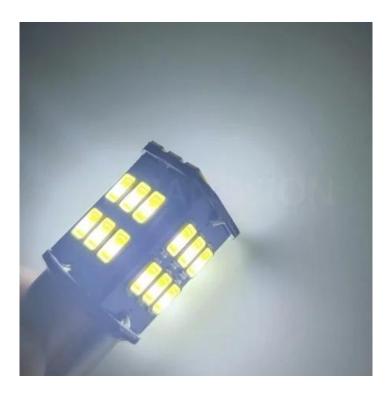

## **Product description:**

Bulb suitable for brake or position lights.

30x 5730 SMD LEDsluminous intensity 860lmmax. current 300mA very long lifetime resistant to shocks, frequent switching on and off high luminous intensity minimum current consumption excellent for vehicles where frequent cracking of conventional bulbs occurs for all cars, vans and motorcycles with on-board voltage 6Vsize 43x17mm