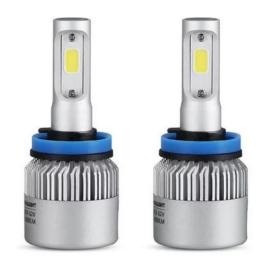

# Set of LED car bulbs with socket H11, COB LED, 4000lm, 12V, 24V - White, 6500K

Reference: AM1267

EAN13: -

UPC: 85392210

### **Product attributes:**

#### **Product features:**

Light color: White Angle of light: 360° Patience: H11 LED type: COB Voltage: 12-24V DC Number of LEDs: 2 Waterproof grade: IP65 Lifetime: 30,000 hours



## **Product description:**

Bulb suitable for main, fog and auxiliary lights. Thanks to the appropriate positioning of the LEDs, they form a correct light cone. Ideal for SUV cars where there is a risk of increased shock to the bulb (no risk of filament breakage). Colour white 6500K

Light output up to  $3000 \, \text{lm}$  / bulb (Normal halogen bulb has approx. 1500lm) Power input  $30 \, \text{W}$  / bulb Lifetime up to 30,000 hoursProtection IP65 Voltage 12V (9-16V DC)H11 socket

#### Package contents:

- 2x bulb
- installation manual