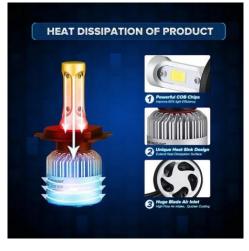

#### **Product features:**

Light color: White Angle of light: 360° Patience: H11 LED type: COB Voltage: 12-24V DC Number of LEDs: 2 Waterproof grade: IP65 Lifetime: 30,000 hours

Light output up to  $3000 \, \text{lm}$  / bulb (Normal halogen bulb has approx. 1500lm) Power input  $30 \, \text{W}$  / bulb Lifetime up to 30,000 hoursProtection IP65 Voltage 12V (9-16V DC)H11 socket