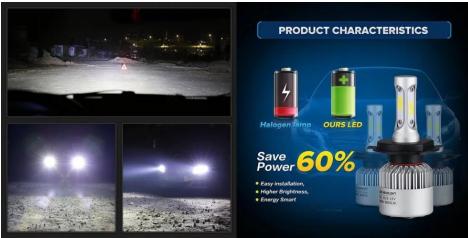

## **Product description:**

Bulb suitable for main, fog and auxiliary lights. Thanks to the appropriate positioning of the LEDs, they form a correct light cone. Ideal for SUV cars where there is a risk of increased shock to the bulb (no risk of filament breakage). Colour white 6500K

Light output up to  $3000 \, \text{lm}$  / bulb (Normal halogen bulb has approx. 1500lm) Power input  $30 \, \text{W}$  / bulb Lifetime up to 30,000 hoursProtection IP65 Voltage 12V (9-16V DC)H11 socket