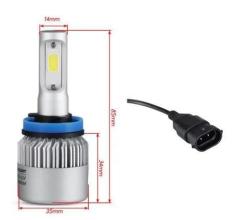

#### **Product features:**

Light color: White Angle of light: 360° Patience: H11 LED type: COB Voltage: 12-24V DC Number of LEDs: 2 Waterproof grade: IP65 Lifetime: 30,000 hours

Light output up to  $3000 \, \text{lm}$  / bulb (Normal halogen bulb has approx. 1500lm) Power input  $30 \, \text{W}$  / bulb Lifetime up to 30,000 hoursProtection IP65 Voltage 12V (9-16V DC)H11 socket