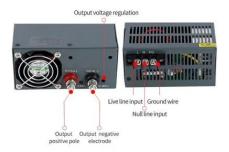

## **Product description:**

Switched industrial power supply intended for installation or in distribution cabinets. This source is of industrial design, it is covered by a metal frame with IP20 protection, it has standard terminal screws for connecting the input mains voltage including the grounding wire and one DC voltage output. The source has short circuit protection, overvoltage protection and current overload protection. The industrial source is actively cooled. The power source includes an LED diode that serves as a power indicator and also an adjustment trimmer, thanks to which the output voltage of the power source can be adjusted.