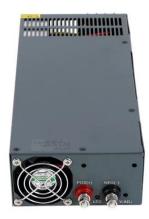

## **Product description:**

Switched industrial power supply intended for installation or in distribution cabinets. This source is of industrial design, it is covered by a metal frame with IP20 protection, it has standard terminal screws for connecting the input mains voltage including the grounding wire and one DC voltage output. The source has short circuit protection, overvoltage protection and current overload protection. The industrial source is actively cooled. The power source includes an LED diode that serves as a power indicator and also an adjustment trimmer, thanks to which the output voltage of the power source can be adjusted.

Input voltage: 190-240 V AC, 47-63 Hz. Output voltage: 80 V DC, max. 18A Range adjustable by trimmer: 72-88V DC Efficiency: 85% Protection against overload (105%-150%), overvoltage, short circuit (automatic recovery) Protection against overheating:  $\geq$ 70°C (reset when falling below 50°C) Tested for 2G vibration (10-500Hz/10min) Insulation resistance: I/PO/P, I/P-FG, O/P-FG: 100M Ohms/500VDC Steel construction Working temperature: 0~50°C Ambient humidity: 0~95% For indoor use only (IP20 protection) Size: 291x132x68mm