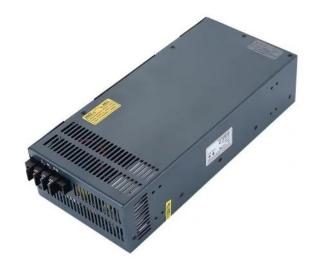

## **Product description:**

Switched industrial power supply intended for installation or in distribution cabinets. This source is of industrial design, it is covered by a metal frame with IP20 protection, it has standard terminal screws for connecting the input mains voltage including the grounding wire and one DC voltage output. The source has short circuit protection, overvoltage protection and current overload protection. The industrial source is actively cooled. The power source includes an LED diode that serves as a power indicator and also an adjustment trimmer, thanks to which the output voltage of the power source can be adjusted.

Input voltage: 190-240 V AC, 47-63 Hz. Output voltage: 80 V DC, max. 18A Range adjustable by trimmer: 72-88V DC Efficiency: 85% Protection against overload (105%-150%), overvoltage, short circuit (automatic recovery) Protection against overheating:  $\geq$ 70°C (reset when falling below 50°C) Tested for 2G vibration (10-500Hz/10min) Insulation resistance: I/PO/P, I/P-FG, O/P-FG: 100M Ohms/500VDC Steel construction Working temperature: 0~50°C Ambient humidity: 0~95% For indoor use only (IP20 protection) Size: 291x132x68mm