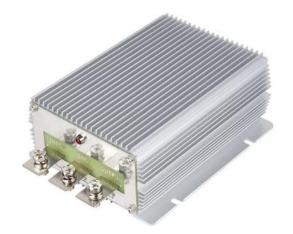

## Voltage converter from 12V to 36V, 15A, 540W, IP68

Reference: AM1361

EAN13: -

UPC: 85044090

## **Product description:**

Very high quality DC/DC voltage converter from 12V DC to 36V DC max. 15A.

Device for powering devices at 36V in places where there is only a 12V battery or other 12V source.

Input voltage: 12 V DC (range 10-25 V DC) Output voltage: 36 V DC, max. 15A

Ambient humidity: 0~95%

Protection: IP68 Size: 150x127x63mm Weight: 1.5kg