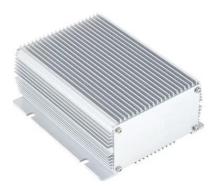

3: -

UPC: 85044090

## **Product attributes:**

## **Product features:**

Input voltage: 12V DC Output voltage: 36V DC Output current: 15A Output power: 540W Waterproof grade: IP68 Lifetime: 50,000 hours



## **Product description:**

Very high quality DC/DC voltage converter from 12V DC to 36V DC max. 15A.

Device for powering devices at 36V in places where there is only a 12V battery or other 12V source.

Input voltage: 12 V DC (range 10-25 V DC) Output voltage: 36 V DC, max. 15A

Efficiency: 96%

No-load consumption: max. 70mA

Protection against overload, overvoltage, overheating, short circuit

Aluminum construction with fins for heat dissipation

Certificates: CE, ROHS

Working temperature: -40 ~ +80 °C

Ambient humidity: 0~95%

Protection: IP68 Size: 150x127x63mm Weight: 1.5kg