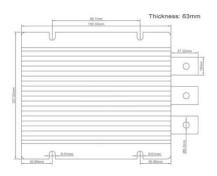

UPC: 85044090

## **Product attributes:**

## **Product features:**

Input voltage: 12V DC Output voltage: 36V DC Output current: 15A Output power: 540W Waterproof grade: IP68 Lifetime: 50,000 hours



## **Product description:**

Very high quality DC/DC voltage converter from 12V DC to 36V DC max. 15A.

Device for powering devices at 36V in places where there is only a 12V battery or other 12V source.

Input voltage: 12 V DC (range 10-25 V DC) Output voltage: 36 V DC, max. 15A

Efficiency: 96%

No-load consumption: max. 70mA

Protection against overload, overvoltage, overheating, short circuit

Aluminum construction with fins for heat dissipation

Certificates: CE, ROHS

Working temperature: -40 ~ +80 °C

Ambient humidity: 0~95%

Protection: IP68 Size: 150x127x63mm Weight: 1.5kg