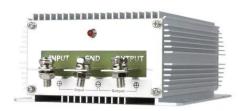

## **Product description:**

Very high quality DC/DC voltage converter from 12V DC to 36V DC max. 15A.

Device for powering devices at 36V in places where there is only a 12V battery or other 12V source.

Input voltage: 12 V DC (range 10-25 V DC) Output voltage: 36 V DC, max. 15A

Ambient humidity: 0~95%

Protection: IP68 Size: 150x127x63mm Weight: 1.5kg