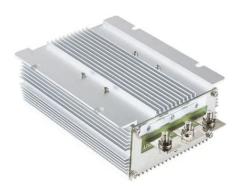

-

UPC: 85044090

## **Product attributes:**

## **Product features:**

Input voltage: 12V DC Output voltage: 36V DC Output current: 15A Output power: 540W Waterproof grade: IP68 Lifetime: 50,000 hours



## **Product description:**

Very high quality DC/DC voltage converter from 12V DC to 36V DC max. 15A.

Device for powering devices at 36V in places where there is only a 12V battery or other 12V source.

Input voltage: 12 V DC (range 10-25 V DC) Output voltage: 36 V DC, max. 15A

Efficiency: 96%

No-load consumption: max. 70mA

Protection against overload, overvoltage, overheating, short circuit

Aluminum construction with fins for heat dissipation

Certificates: CE, ROHS

Working temperature: -40 ~ +80 °C

Ambient humidity: 0~95%

Protection: IP68 Size: 150x127x63mm Weight: 1.5kg