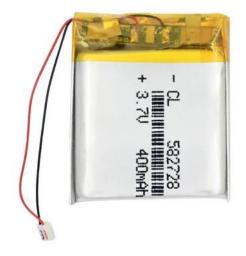

## Li-Pol battery 400mAh, 3.7V, 582728

Reference: AM2617

EAN13: -

UPC: 85078000

## **Product features:**

Capacity: 400 mAh Capacity (Wh): 1.48 Wh Voltage: 3.7V DC

Connector: JST-2P - 2pin Thickness: 5.8mm Discharge current: 1C

Integrated protection chip.

Voltage: 3.7V

Capacity: 400mAh

Charging voltage: 3.7-4.2V DC

Charging cycles: 2000

Minimum self-discharge (about 5% per month)

Operating temperature: -10 - 50°C

Size: 28x27x5.8mm Connector: JST-2P

Type Marking: 582728

WARNING: If the voltage drops below 2.7V, the battery may be irreversibly destroyed.