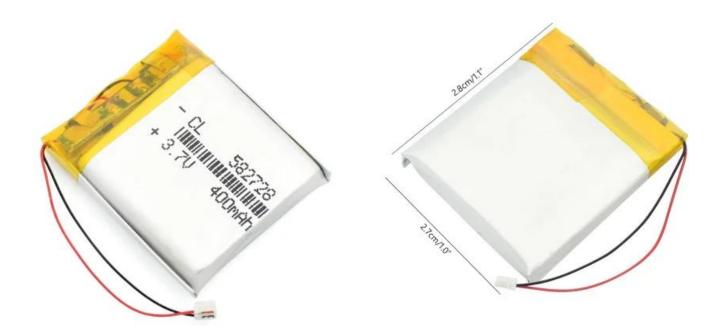

## **Product features:**

Capacity: 400 mAh Capacity (Wh): 1.48 Wh Voltage: 3.7V DC

Connector: JST-2P - 2pin Thickness: 5.8mm Discharge current: 1C

Integrated protection chip.

Voltage: 3.7V

Capacity: 400mAh

Charging voltage: 3.7-4.2V DC

Charging cycles: 2000

Minimum self-discharge (about 5% per month)

Operating temperature: -10 - 50°C

Size: 28x27x5.8mm Connector: JST-2P

Type Marking: 582728

WARNING: If the voltage drops below 2.7V, the battery may be irreversibly destroyed.