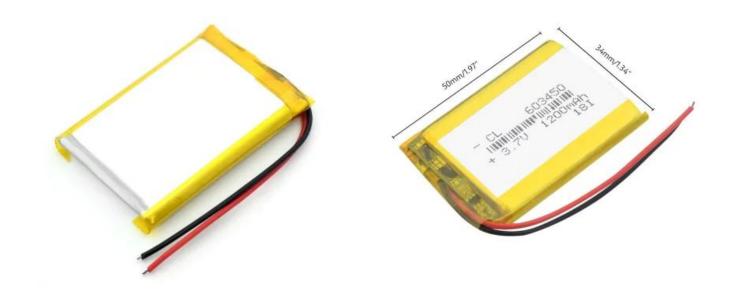

Integrated protection chip.

Voltage: 3.7V

Capacity: 1200mAh

Charging voltage: 3.7-4.2V DC

Charging cycles: 2000

Minimum self-discharge (about 5% per month)

Operating temperature: -10 - 50°C

Size: 50x34x6mm

Type Marking: 603450

WARNING: If the voltage drops below 2.7V, the battery may be irreversibly destroyed.