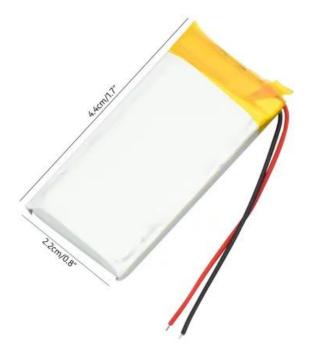

Integrated protection chip.

Voltage: 3.7V

Capacity: 600mAh

Charging voltage: 3.7-4.2V DC

Charging cycles: 2000

Minimum self-discharge (about 5% per month)

Operating temperature: -10 - 50°C

Size: 44x22x6mm

Type Marking: 602244

WARNING: If the voltage drops below 2.7V, the battery may be irreversibly destroyed.