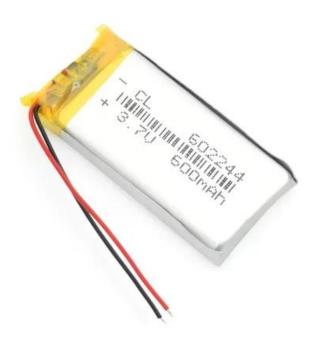

## Li-Pol battery 600mAh, 3.7V, 602244

Reference: AM9668 EAN13: -UPC: 85078000

## **Product features:**

Capacity: 600 mAh Capacity (Wh): 2.22 Wh Voltage: 3.7V DC Thickness: 6.0mm Discharge current: 1C

Integrated protection chip.

Voltage: 3.7V

Capacity: 600mAh

Charging voltage: 3.7-4.2V DC

Charging cycles: 2000

Minimum self-discharge (about 5% per month)

Operating temperature: -10 - 50°C

Size: 44x22x6mm

Type Marking: 602244

WARNING: If the voltage drops below 2.7V, the battery may be irreversibly destroyed.