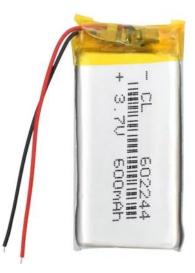

## Li-Pol battery 600mAh, 3.7V, 602244

Reference: AM9668 EAN13: -UPC: 85078000

## **Product features:**

Capacity: 600 mAh Capacity (Wh): 2.22 Wh Voltage: 3.7V DC Thickness: 6.0mm Discharge current: 1C

Integrated protection chip.

Voltage: 3.7V

Capacity: 600mAh

Charging voltage: 3.7-4.2V DC

Charging cycles: 2000

Minimum self-discharge (about 5% per month)

Operating temperature: -10 - 50°C

Size: 44x22x6mm

Type Marking: 602244

WARNING: If the voltage drops below 2.7V, the battery may be irreversibly destroyed.