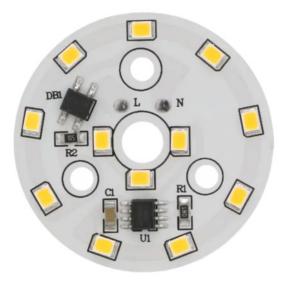

## LED module round 5W, ø44mm, 220-240V AC

Reference: AM6524 EAN13: -UPC: 85414100

## **Product features:**

Light color: White Color temperature: 6000-6500K Angle of light: 120-130° Luminosity: 400-450Im LED type: 2835 SMD Voltage: 220-240V AC Number of LEDs: 12 Outer diameter: 44mm

## **Product description:**

LED module with working voltage 220-240V AC. No power supply required.

The parameters of the LED module can be found in the product specification.

WARNING: Working with 220-240V voltage can be life-threatening, we recommend following the safety instructions for working with electrical devices. There is a risk of electric shock.