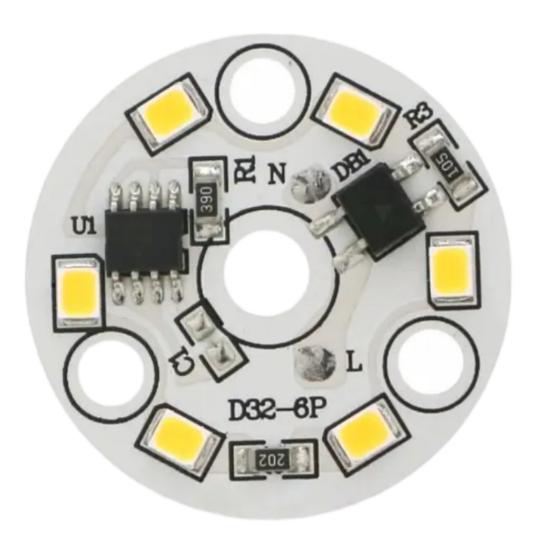

## LED module round 3W, ø32mm, 220-240V AC

Reference: AM5426

EAN13: -UPC: 85414100

## **Product features:**

Angle of light: 120-130° Luminosity: 220-260 lm LED type: 2835 SMD Voltage: 220-240 V AC Number of LEDs: 6 Outer diameter: 32 mm

## **Product description:**

LED module with working voltage 220-240V AC. No power supply required.

The parameters of the LED module can be found in the product specification.

WARNING: Working with 220-240V voltage can be life-threatening, we recommend following the safety instructions for working with electrical devices. There is a risk of electric shock.