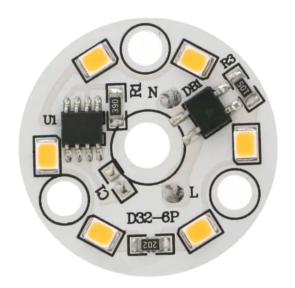

## LED module round 3W, ø32mm, 220-240V AC

Reference: AM5426

EAN13: -UPC: 85414100

## **Product features:**

Angle of light: 120-130° Luminosity: 220-260 lm LED type: 2835 SMD Voltage: 220-240 V AC Number of LEDs: 6 Outer diameter: 32 mm

## **Product description:**

LED module with working voltage 220-240V AC. No power supply required.

The parameters of the LED module can be found in the product specification.

WARNING: Working with 220-240V voltage can be life-threatening, we recommend following the safety instructions for working with electrical devices. There is a risk of electric shock.