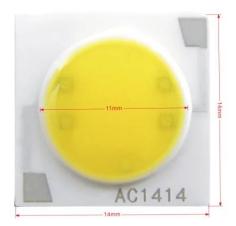

## **Product description:**

LED diode with working voltage 220-240V AC. No power supply required.

The LED parameters can be found in the product specification.

Size: 14x14mm

Colors: White - 6000-6500K Natural white - 4000-4500K Warm white - 3000-3500K