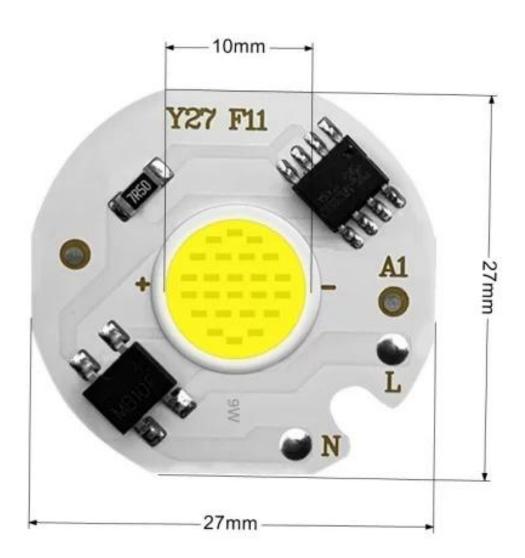

## **Product description:**

LED with working voltage 220-240V AC. No power supply required.

Please refer to the product specification for LED parameters.

Size: 27mm diameter

Colors:

White: 6000-6500K Warm White: 3000-3500K Red: 620-630nm Green:520-530nm Blue: 450-460nm