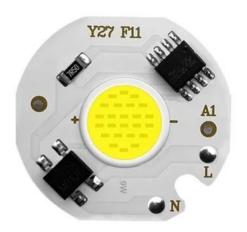

## COB LED 5W, AC 220-240V, 580lm

Reference: AM2602

EAN13: -UPC: 85414100

## **Product description:**

LED with working voltage 220-240V AC. No power supply required.

Please refer to the product specification for LED parameters.

Size: 27mm diameter

Colors:

White: 6000-6500K Warm White: 3000-3500K Red: 620-630nm Green:520-530nm Blue: 450-460nm