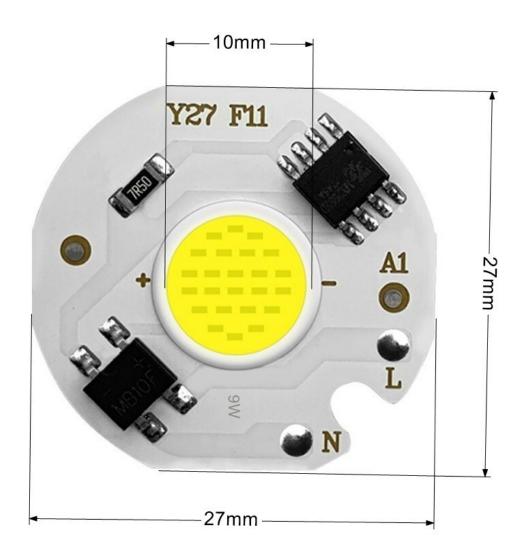

## **Product description:**

LED with working voltage 220-240V AC. No power supply required.

Please refer to the product specification for LED parameters.

Size: 27mm diameter

Colors:

White: 6000-6500K Warm White: 3000-3500K Red: 620-630nm Green:520-530nm Blue: 450-460nm