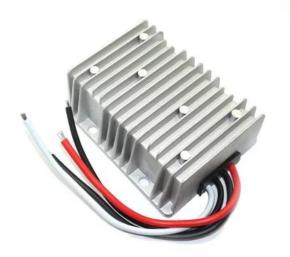

## Voltage converter from 36V to 12V, 30A, 360W, IP68

Reference: AM6142

EAN13: -UPC: 85044090

## **Product features:**

Input voltage: 36V DC Output voltage: 12V DC Output current: 30A Output power: 360W Waterproof grade: IP68 Lifetime: 100,000 hours

## **Product description:**

Very high quality DC/DC voltage converter from 36V DC to 12V DC max. 30A.

Device for powering devices at 12V in places where there is a 36V source, for example with CNC machines.

Input voltage: 36 V DC (range 28-50 V DC) Output voltage: 12 V DC, max. 30A

Efficiency: 94%

No-load consumption: max. 200mA

Protection against overload, overvoltage, overheating, short circuit

Aluminum construction with fins for heat dissipation

Certificates: CE, ROHS

Working temperature: -40 ~ +80 °C

Ambient humidity: 0~95%

Protection: IP68 Size: 100x80x39mm Weight: 470g