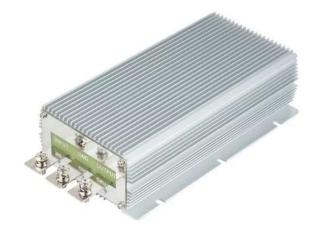

## Voltage converter from 12V to 48V, 20A, 960W, IP68

Reference: AM7918

EAN13: -UPC: 85044090

## **Product description:**

Very high quality DC/DC voltage converter from 12V DC to 48V DC max. 20A.

Device for powering devices at 48V in places where there is only a 12V battery or other 12V source.

Input voltage: 12 V DC (range 10-16 V DC) Output voltage: 48 V DC, max. 20A

Ambient humidity: 0~95%

Protection: IP68 Size: 220x127x63mm Weight: 2.35kg