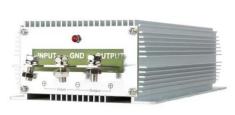

## Voltage converter from 12V to 48V, 20A, 960W, IP68

Reference: AM7918

EAN13: -UPC: 85044090

## **Product description:**

Very high quality DC/DC voltage converter from 12V DC to 48V DC max. 20A.

Device for powering devices at 48V in places where there is only a 12V battery or other 12V source.

Input voltage: 12 V DC (range 10-16 V DC) Output voltage: 48 V DC, max. 20A