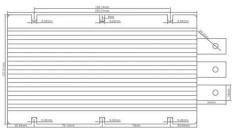

-UPC: 85044090

## **Product attributes:**

## **Product features:**

Input voltage: 12V DC Output voltage: 48V DC Output current: 20A Output power: 960W Waterproof grade: IP68 Lifetime: 50,000 hours



## **Product description:**

Very high quality DC/DC voltage converter from 12V DC to 48V DC max. 20A.

Device for powering devices at 48V in places where there is only a 12V battery or other 12V source.

Input voltage: 12 V DC (range 10-16 V DC) Output voltage: 48 V DC, max. 20A

Efficiency: 93%

No-load consumption: max. 200mA

Protection against overload, overvoltage, overheating, short circuit

Aluminum construction with fins for heat dissipation

Certificates: CE, ROHS

Working temperature: -40 ~ +80 °C

Ambient humidity: 0~95%

Protection: IP68 Size: 220x127x63mm Weight: 2.35kg