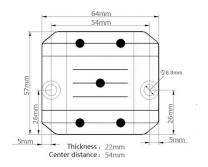

## **Product description:**

Very high quality DC/DC voltage converter from 12V DC to 48V DC max. 2A.

Device for powering devices at 48V in places where there is only a 12V battery or other 12V source.

Input voltage: 12 V DC (range 10-16 V DC) Output voltage: 48 V DC, max. 2A Efficiency: 93% No-load consumption: max. 40mA Protection against overload, overvoltage, overheating, short circuit Aluminum construction with fins for heat dissipation Certificates: CE, ROHS Working temperature: -40 ~ +80 °C Ambient humidity: 0~95% Protection: IP68 Size: 64x57x22mm Weight: 125g