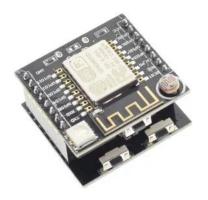

## ESP8266 ESP-12F WiFi module with CH340 base

Reference: AM8885

EAN13: -UPC: 85412900

The ESP-12 module is from the modern ESP8266 family and allows the use of a large number of IO ports. You can program with Arduino IDE or LUA as NodeMCU.

It has LDR and WS2812 LED for different projects. The board comes with a CH40 base micro USB module for easy programming. ESP8266 is a highly integrated chip including antenna and converter for power management. The system is equipped with features such as: power saving, VoIP, fast Sleep/Wake switching, low power consumption, adaptive distortion, front-end signal processing functions.

Specifications: LDR photoresistor WS2812 digital LED 3x button

Supports 3 modes: AP, STA, AP STA Dimensions: 24mm x 16mm

Micro USB connector for power and/or programming

Power supply voltage: 5V DC

Operating Temperature: -10 to  $60^{\circ}\text{C}$ 