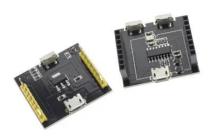

The ESP-12 module is from the modern ESP8266 family and allows the use of a large number of IO ports. You can program with Arduino IDE or LUA as NodeMCU.

It has LDR and WS2812 LED for different projects. The board comes with a CH40 base micro USB module for easy programming. ESP8266 is a highly integrated chip including antenna and converter for power management. The system is equipped with features such as: power saving, VoIP, fast Sleep/Wake switching, low power consumption, adaptive distortion, front-end signal processing functions.

Specifications: LDR photoresistor WS2812 digital LED 3x button

Supports 3 modes: AP, STA, AP STA Dimensions: 24mm x 16mm

Micro USB connector for power and/or programming

Power supply voltage: 5V DC

Operating Temperature: -10 to  $60^{\circ}\text{C}$ 

Dimensions: 32x30x19 mm

Weight: 10g

Package contents: 1x CH340 Micro-USB motherboard. 1 x ESP-12F WIFI Wireless Module