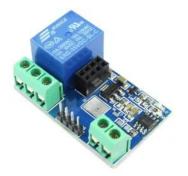

## **Product description:**

Module with one relay and slot for ESP8266 module. Includes its own power supply circuit to power the ESP8266, relay output terminal block.

Communication with WiFi ESP8266 ESP-01 module (not included)

Control via serial

Light indication of switching on

Transmission distance: up to 400m (in open area)

Serial communication parameters: 9600.8, 1.0, 0

Power supply voltage: 5V DC

Operating current: