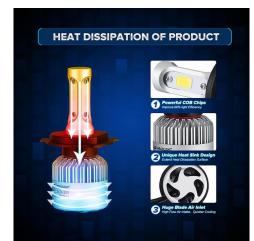

# **Product description:**

Bulb suitable for main, fog and auxiliary lights. Thanks to the appropriate positioning of the LEDs, they form a correct light cone. Ideal for SUV cars where there is a risk of increased shock to the bulb (no risk of filament breakage). Colour white 6500K Light output up to 4000lm / bulb (Normal halogen bulb has approx. 1500lm)

Power input 30W / bulb Lifetime up to 30,000 hours

Protection IP65 Voltage 12V, 24V

Package contents:

- 2x bulb