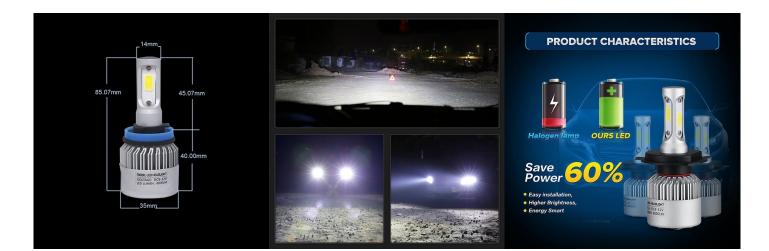

# **Product description:**

Bulb suitable for main, fog and auxiliary lights. Thanks to the appropriate positioning of the LEDs, they form a correct light cone. Ideal for SUV cars where there is a risk of increased shock to the bulb (no risk of filament breakage). Colour white 6500K Light output up to 4000lm / bulb (Normal halogen bulb has approx. 1500lm)

Power input 30W / bulb Lifetime up to 30,000 hours

Protection IP65 Voltage 12V, 24V

Package contents:

- 2x bulb