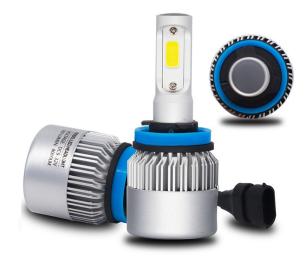

# Set of LED car bulbs with H8 base, COB LED, 4000lm, 12V, 24V - White, 6500K

Reference: AM9259 EAN13: -UPC: 85392210

### **Product features:**

Light color: White Angle of light: 360° Patience: H8 LED type: COB LED Voltage: 12-24 V DC Number of LEDs: 2 Waterproof grade: IP65 Lifetime: 30,000 hours

# **Product description:**

Bulb suitable for main, fog and auxiliary lights. Thanks to the appropriate positioning of the LEDs, they form a correct light cone. Ideal for SUV cars where there is a risk of increased shock to the bulb (no risk of filament breakage). Colour white 6500K Light output up to 4000lm / bulb (Normal halogen bulb has approx. 1500lm)