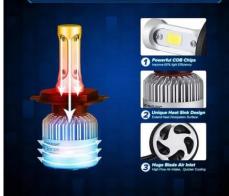

#### **Product features:**

Light color: White Angle of light: 360° Patience: H3 LED type: COB LED Voltage: 12-24V DC Number of LEDs: 2 Waterproof grade: IP65 Lifetime: 30,000 hours

#### **Product description:**

Bulb suitable for main, fog and auxiliary lights. Thanks to the appropriate positioning of the LEDs, they form a correct light cone. Ideal for SUV cars where there is a risk of increased shock to the bulb (no risk of filament breakage). Colour white 6500K Light output up to 4000lm / bulb (Normal halogen bulb has approx. 1500lm) Power input 30W / bulb Lifetime up to 30,000 hoursProtection IP65 Voltage 12V, 24V

## HEAT DISSIPATION OF PRODUCT