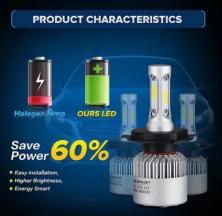

#### **Product description:**

Bulb suitable for main, fog and auxiliary lights. Thanks to the appropriate positioning of the LEDs, they form a correct light cone. Ideal for SUV cars where there is a risk of increased shock to the bulb (no risk of filament breakage). Colour white 6500K Light output up to 4000lm / bulb (Normal halogen bulb has approx. 1500lm) Power input 30W / bulb Lifetime up to 30,000 hoursProtection IP65 Voltage 12V, 24V