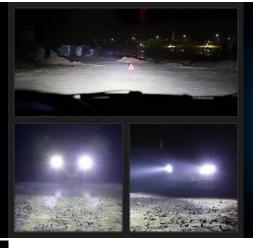

#### **Product description:**

Bulb suitable for main, fog and auxiliary lights. Thanks to the appropriate positioning of the LEDs, they form a correct light cone. Ideal for SUV cars where there is a risk of increased shock to the bulb (no risk of filament breakage). Colour white 6500K Light output up to 4000lm / bulb (Normal halogen bulb has approx. 1500lm) Power input 30W / bulb Lifetime up to 30,000 hoursProtection IP65 Voltage 12V, 24V