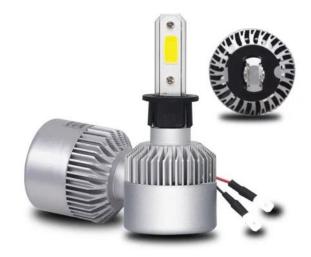

#### **Product features:**

Light color: White Angle of light: 360° Patience: H3 LED type: COB LED Voltage: 12-24V DC Number of LEDs: 2 Waterproof grade: IP65 Lifetime: 30,000 hours

#### **Product description:**

Bulb suitable for main, fog and auxiliary lights. Thanks to the appropriate positioning of the LEDs, they form a correct light cone. Ideal for SUV cars where there is a risk of increased shock to the bulb (no risk of filament breakage). Colour white 6500K Light output up to 4000lm / bulb (Normal halogen bulb has approx. 1500lm) Power input 30W / bulb Lifetime up to 30,000 hoursProtection IP65 Voltage 12V, 24V