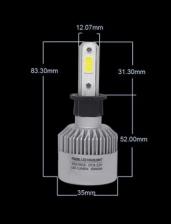

#### **Product features:**

Light color: White Angle of light: 360° Patience: H3 LED type: COB LED Voltage: 12-24V DC Number of LEDs: 2 Waterproof grade: IP65 Lifetime: 30,000 hours

#### **Product description:**

Bulb suitable for main, fog and auxiliary lights. Thanks to the appropriate positioning of the LEDs, they form a correct light cone. Ideal for SUV cars where there is a risk of increased shock to the bulb (no risk of filament breakage). Colour white 6500K Light output up to 4000lm / bulb (Normal halogen bulb has approx. 1500lm) Power input 30W / bulb Lifetime up to 30,000 hoursProtection IP65 Voltage 12V, 24V