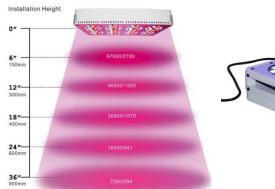

escription:**

Multi-spectral Grow panel for growing plants. Suitable for all stages of growth. Replacement for 600W HSP/MH lamp. Light intensity control, timer, grow or bloom mode via IR remote control.

Input Voltage: 220V-240V AC Irradiation Angle: 90° Lifetime: up to 50,000 hours

Wavelength: 430~440nm,450~475nm 620~630nm, 610nm,650~670nm, 720~730nm(IR), 6500K

Size: 496x283x85mm

LED Chips: 3W SMD Hi-Powered Chip brands Bridgelux and EpistarLED Power: 360WWattage: 266WOperating environment: temperature: -20 to

 $40^{\circ}\text{C}\text{, humidity }45\ \check{\text{z}}\ 95\%\text{Working time:}$  maximum 18 hours per dayProtection: IP33

Weight: 6.05 kg

Package contents: grow panel, cables for hanging the panel, power cable, remote control

### Apollo-8LUX & PAR Value (umol m-2s-1)