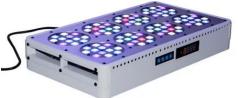

# Apollo 8, Grow panel 360W

Reference: AM5821

EAN13: -UPC: 94054210

# **Product description:**

Multi-spectral Grow panel for growing plants. Suitable for all stages of growth. Replacement for 600W HSP/MH lamp. Light intensity control, timer, grow or bloom mode via IR remote control.

Input Voltage: 220V-240V AC Irradiation Angle: 90° Lifetime: up to 50,000 hours

Wavelength: 430~440nm,450~475nm 620~630nm, 610nm,650~670nm, 720~730nm(IR), 6500K

Size: 496x283x85mm

LED Chips: 3W SMD Hi-Powered Chip brands Bridgelux and EpistarLED Power: 360WWattage: 266WOperating environment: temperature: -20 to