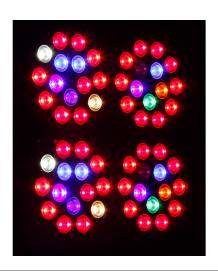

### **Product features:**

Light color: Grow Angle of light: 90° LED type: 3W SMD Voltage: 220-240 V AC Number of LEDs: 60 Waterproof grade: IP33

Input Voltage: 220V-240V AC Irradiation Angle: 90° Lifetime: up to 50,000 hours

Wavelength: 430~440nm,450~475nm 620~630nm, 610nm,650~670nm, 720~730nm(IR), 6500K

Size: 360x360x150mm

LED Chips: 3W SMD Hi-Powered Chip brands Bridgelux and Epistar