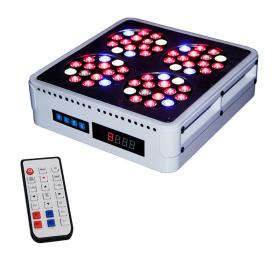

# Apollo 4, Grow panel 180W

Reference: AM9631

EAN13: -UPC: 94054210

## **Product description:**

Multi-spectral Grow panel for growing plants. Suitable for all stages of growth. Replacement for 300W HSP/MH lamp. Light intensity control, timer, grow or bloom mode via IR remote control.

LED Power: 180W Wattage: 132W

Operating environment: temperature: -20 to 40°C, humidity 45  $\check{z}$  95%

Working time maximum 18 hours per day

Protection: IP33

Weight: 3.65 kg

Package contents: grow panel, cables for hanging the panel, power cable, remote control