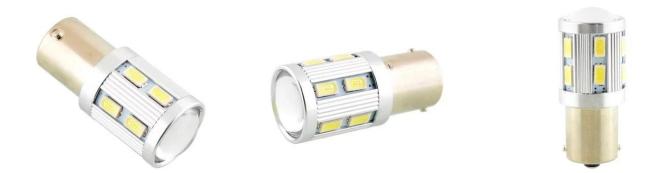

## BA15S, 12x 5630 SMD, Cree Q5 LED - White

Reference: AM8620 EAN13: -UPC: 85395200

**Product attributes:** 

## **Product features:**

Light color: White Angle of light: 360° Patience: BA155 LED type: 5630 SMD Voltage: 12V DC Number of LEDs: 12 Waterproof grade: IP22 Lifetime: 50,000 hours

## **Product description:**

Bulb suitable for brake or position lights.

- 12 SMD Hi-Powered LED type 5630 1x Cree Q5 5W
- Very long lifetime ( up to 50,000 h)
- Shock resistant, frequent switching on and off
- High luminous intensity
- Minimal current consumption
- Excellent for vehicles where conventional bulbs often crack
- For all cars, vans and motorcycles with 12V on-board voltage.