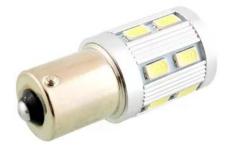

## BA15S, 12x 5630 SMD, Cree Q5 LED - White

Reference: AM8620 EAN13: -UPC: 85395200

**Product attributes:** 

## **Product features:**

Light color: White Angle of light: 360° Patience: BA155 LED type: 5630 SMD Voltage: 12V DC Number of LEDs: 12 Waterproof grade: IP22 Lifetime: 50,000 hours

## **Product description:**

Bulb suitable for brake or position lights.

- 12 SMD Hi-Powered LED type 5630 1x Cree Q5 5W
- Very long lifetime ( up to 50,000 h)
- Shock resistant, frequent switching on and off
- High luminous intensity
- Minimal current consumption
- Excellent for vehicles where conventional bulbs often crack
- For all cars, vans and motorcycles with 12V on-board voltage.