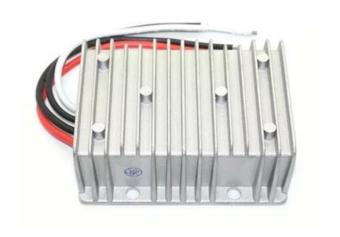

## Voltage converter from 12V to 24V, 15A, 360W, IP68

Reference: AM7418

EAN13: -

UPC: 85044090

## **Product description:**

Very high quality DC/DC voltage converter from 12V DC to 24V DC max. 15A.

Device for powering devices at 24V in places where there is only a 12V battery or other 12V source. It is most widely used by truck and bus drivers who have 24V electrical appliances and want to use them in their car or elsewhere with a 12V battery. Very wide input voltage range.

Input voltage: 12 V DC (range 10-23 V DC) Output voltage: 24 V DC, max. 15A

Efficiency: 92%

No-load consumption: max. 60mA

Protection against overload, overvoltage, overheating, short circuit

Aluminum construction with fins for heat dissipation