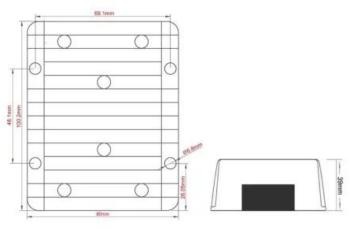

Certificates: CE, ROHS

Working temperature: -40 ~ +80 °C

Ambient humidity: 0~95%

Protection: IP68 Size: 100x80x39mm Weight: 470g