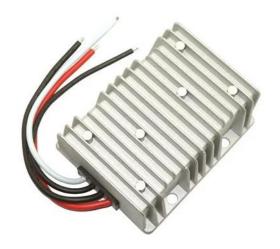

## Voltage converter from 12V to 24V, 15A, 360W, IP68

Reference: AM7418

EAN13: -

UPC: 85044090

## **Product description:**

Very high quality DC/DC voltage converter from 12V DC to 24V DC max. 15A.

Device for powering devices at 24V in places where there is only a 12V battery or other 12V source. It is most widely used by truck and bus drivers who have 24V electrical appliances and want to use them in their car or elsewhere with a 12V battery. Very wide input voltage range.

Input voltage: 12 V DC (range 10-23 V DC) Output voltage: 24 V DC, max. 15A

Efficiency: 92%

No-load consumption: max. 60mA

Protection against overload, overvoltage, overheating, short circuit

Aluminum construction with fins for heat dissipation