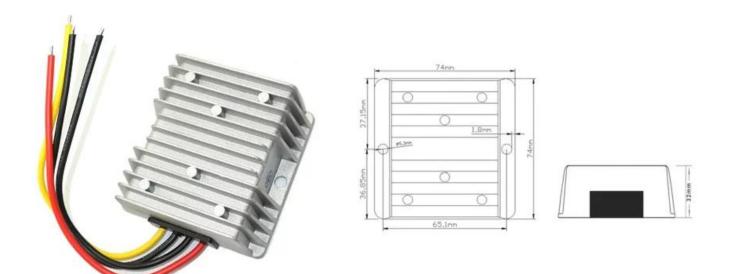

Certificates: CE, ROHS

Working temperature: -40  $\sim$  +80  $^{\circ}$ C

Ambient humidity: 0~95%

Protection: IP68 Size: 74x74x32mm Weight: 270g