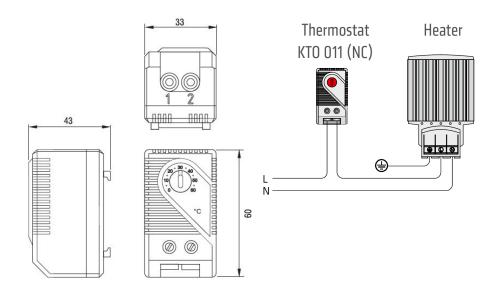

## **Product description:**

The NC thermostat (with expansion contact) is designed for switching off the heating elements when the temperature inside the switchboard cabinet exceeds the set value. The thermostat prevents overheating of the inside of the cabinet and increases the lifetime of the heaters.

NC (normal closed) circuit bimetallic sensor socket contact operating voltage 250V AC max. current 10A switching temperature 0-60°C switching hysteresis 7 K (± 4 K tolerance) lifetime