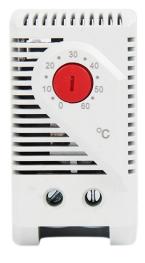

## Thermostat KTO 011, 250V/10A, 0-60°C NC

Reference: AM2023

EAN13: -UPC: 90321020

## **Product features:**

Voltage: 220-240 V AC

Contact: NC (Normally Closed) Starting temperature: 0°C - 60 °C

Waterproof grade: IP65

## **Product description:**

The NC thermostat (with expansion contact) is designed for switching off the heating elements when the temperature inside the switchboard cabinet exceeds the set value. The thermostat prevents overheating of the inside of the cabinet and increases the lifetime of the heaters.