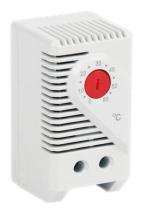

## Thermostat KTO 011, 250V/10A, 0-60°C NC

Reference: AM2023

EAN13: -UPC: 90321020

## **Product features:**

Voltage: 220-240 V AC

Contact: NC (Normally Closed) Starting temperature: 0°C - 60 °C

Waterproof grade: IP65

## **Product description:**

The NC thermostat (with expansion contact) is designed for switching off the heating elements when the temperature inside the switchboard cabinet exceeds the set value. The thermostat prevents overheating of the inside of the cabinet and increases the lifetime of the heaters.