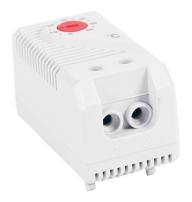

## **Product features:**

Voltage: 220-240 V AC

Contact: NC (Normally Closed) Starting temperature: 0°C - 60 °C

Waterproof grade: IP65

## **Product description:**

The NC thermostat (with expansion contact) is designed for switching off the heating elements when the temperature inside the switchboard cabinet exceeds the set value. The thermostat prevents overheating of the inside of the cabinet and increases the lifetime of the heaters.

NC (normal closed) circuit bimetallic sensor socket contact operating voltage 250V AC max. current 10A switching temperature 0-60°C switching hysteresis 7 K (± 4 K tolerance) lifetime