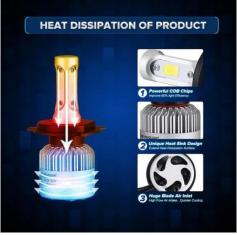

Light output up to 4000 lm / bulb (Normal halogen bulb has approx. 1500 lm)

Power input 30W / bulb

Lifetime up to 30,000 hoursProtection IP65

Voltage 12VSocket: H13 / 9008