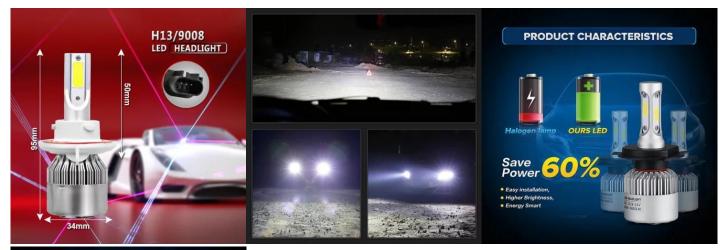

#### **Product features:**

Light color: White Angle of light: 360° Patience: H13 / 9008 LED type: COB Voltage: 12V DC Number of LEDs: 2 Waterproof grade: IP65 Lifetime: 30,000 hours

## **Product description:**

Bulb suitable for main, fog and auxiliary lights. Thanks to the appropriate positioning of the LEDs, they form a correct light cone. Ideal for SUV cars where there is a risk of increased shock to the bulb (no risk of filament breakage). Colour white 6500K

Light output up to 4000 lm / bulb (Normal halogen bulb has approx. 1500 lm)

Power input 30W / bulb

Lifetime up to 30,000 hoursProtection IP65

Voltage 12VSocket: H13 / 9008